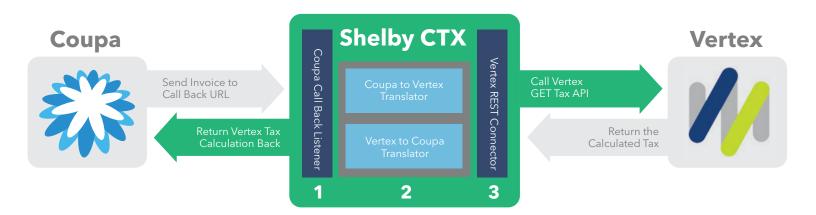

## SHELBY CTX SOFTWARE:

- Shelby CTX software is comprised of three main components:
- 1. Coupa "Call back" Listener
- 2. Translation Engine
- 3. Vertex REST API Connector

The custom cloud based Listener accepts invoice tax data from Coupa. The Translation Engine converts Coupa invoice data to Vertex specific data. The tax detail is generated within Vertex and then sent back via the REST API, converted by the Translator into Coupa invoice data and returned to the Coupa invoice.